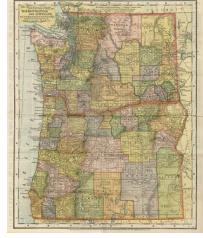

## The Matthews-Northrup Up-To-Date Map of Washington and Oregon [Vest Pocket Map]

**Stock#:** 10131

Map Maker: Matthews-Northrup & Co.

**Date:** 1893

Place: Buffalo, NY

**Color:** Color **Condition:** VG+

## **Description:**

Scarce Vest Pocket Map of Washington and Oregon, in red and black printed covers. Includes an index on the reverse side of the map. Colored by county. Shows towns, roads, rivers, lakes, railroad lines, etc.