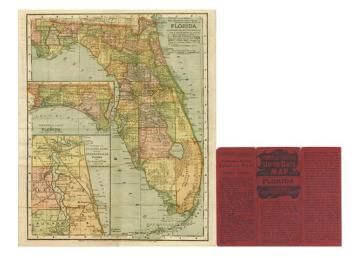

## The Matthews-Northrup Up-To-Date Map of Florida [Vest Pocket Map]

| Stock#:    | 10130                   |
|------------|-------------------------|
| Map Maker: | Matthews-Northrup & Co. |

Date:1891Place:Buffalo, NYColor:ColorCondition:VG+Size:12 x 10 inches

## **Description:**

Scarce Vest Pocket Map of Florida, in red and black printed covers. Large inset of the St. Johns River, Jacksonville and St. Augustine vicinity. Includes an index on the reverse side of the map. Colored by county. Shows towns, roads, rivers, lakes, railroad lines, etc.