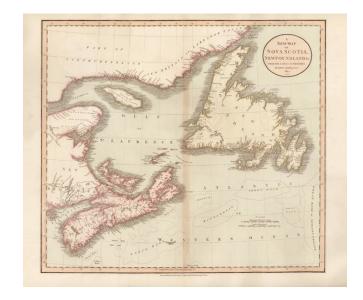

## A New Map of Nova Scotia, Newfoundland &c. ... 1811

**Stock#:** 10112 **Map Maker:** Cary

Date: 1807 Place: London

**Color:** Hand Colored

**Condition:** VG

**Size:** 20 x 18 inches

**Price:** SOLD

## **Description:**

Large detailed map of the region, from the Mouth of the St. Laurence and Nova Scotia to Newfoundland, with a number of islands, banks, etc. mentioned. One of the best large format English atlas maps of the period. A nice example, with some discoloration at the fold. Normally a \$300 map.