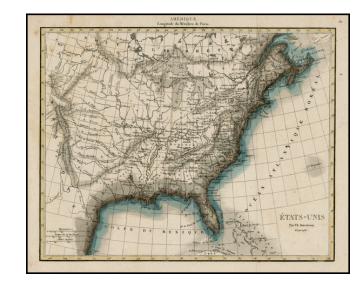

## Etats-Unis par Th. Duvotenay

Stock#: 10111 Map Maker: Duvotenay

**Date:** 1830 circa **Place:** Paris

**Color:** Outline Color

**Condition:** VG

**Size:** 9 x 7 inches

**Price:** SOLD

## **Description:**

Interesting map of the US, extending to the Rocky Mountains.

Nice detail of the watershed west of the Mississippi. Texas is named. Little Rock is Arcopolis. Missouri is shown a state. Arkansas is in it double wide coniguration, but no sins of Wsisconsin and Iowa. Oregon is named and many early Indian Tribes are shown.