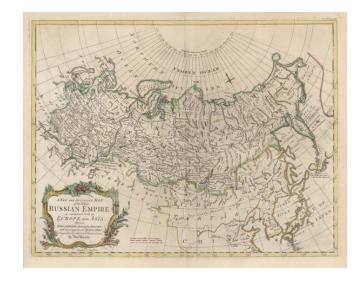

## A New and Accurate Map of the Whole of the Russian Empire, as contained both in Europe and Asia . . .

**Stock#:** 10109 **Map Maker:** Kitchin

Date: 1747 Place: London

**Color:** Hand Colored **Condition:** VG

## **Description:**

Detailed map of Russia, from the Sea of Anadir, Sea of Kamtschatka and the Kuriles to Poland. Nice mythical cartography along the NW Coast of America, including references to Tschirikov's contact with Alaska in 1741. Decorative cartouche.