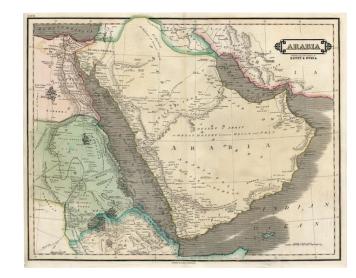

## Arabia With the adjacent Countries of Egypt & Nubia

**Stock#:** 10100 **Map Maker:** Lizars

Date: 1828Place: EdinburghColor: Hand Colored

**Condition:** VG+

**Size:** 19.5 x 15.5 inches

Price: SOLD

## **Description:**

Striking map of Saudi Arabia and the Red Sea. Includes excellent detail in along the west coast of he Red Sea and in Egypt and Nubia. The Route of the Persian Caravans across Arabia is ahsown, as is a second route. A scarce English map.