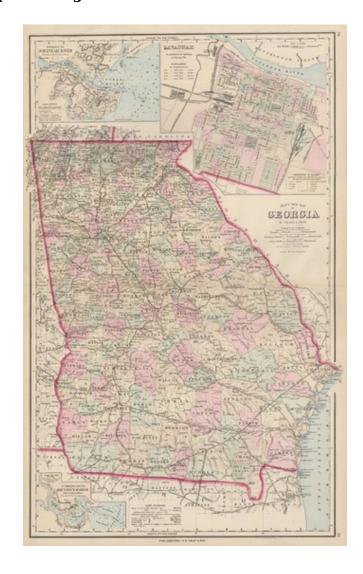

## Gray's New Map of Georgia

Stock#: 10096 Map Maker: Gray

**Date:** 1880

Place: Philadelphia Colored Hand Colored

**Condition:** VG+

**Size:** 26 x 16 inches

Price: SOLD

## **Description:**

Detailed map, colored by counties and showing townships, towns, villages, post offices, lakes, forts roads, railroads (projected and completed), Light Houses, Light Ships, etc. Large insets of the town of Savannah, Savannah River and St. Simon's Sound, Brunswick Harbor and Turtle River. A handsome map in attractive wash coloring. One of the best 19th Century maps of Georgia, from one of the last of the publishers who employed hand coloring.