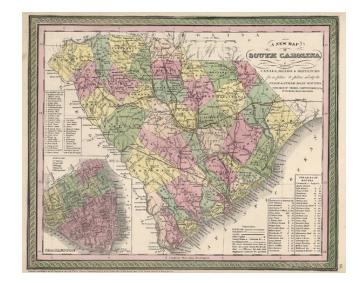

## A New Map of South Carolina with Its Canals, Roads & Distances from place to place and the Stage & Steam Boat Routes.

**Stock#:** 10095

Map Maker: Thomas, Cowperthwait & Co.

**Date:** 1850

Place: Philadelphia Color: Hand Colored

## **Description:**

Nice map of South Carolina, colored by county. Shows towns, railroads, roads, rivers, forts, post offices, etc. Inset of Charleston, hand colored by wards. Table of steamship routes. Decorative border. An exceptional example.