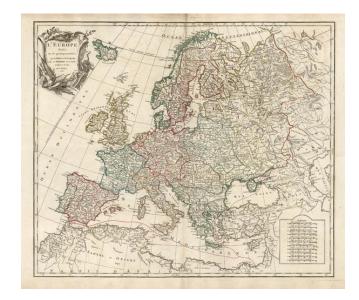

## L'Europe divisee en ses principaux Etats . . . 1751

**Stock#:** 10083

Map Maker: de Vaugondy

**Date:** 1751 **Place:** Paris

**Color:** Outline Color

**Condition:** VG+

**Size:** 22.5 x 19 inches

**Price:** SOLD

## **Description:**

Detailed large format map of Europe, colored by countries and provinces. Includes large decorative cartouche. The De Vaugondy family of map makers was one of the most prolific publishers of maps in Paris during the 2nd half of the 18th Century.