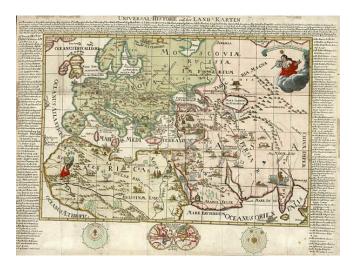

## Universal=Historie auf der Land=Karten [shows Atlantis?]

| Stock#:<br>Map Maker: | 1008<br>Desing |
|-----------------------|----------------|
| Date:                 | 1733           |
| Place:                | Germany        |
| Color:                | Hand Colored   |
| <b>Condition:</b>     | VG             |
| Size:                 | 22 x 16 inches |
| Price:                | SOLD           |

## **Description**:

Unusual decorative map of the Ancient World, filled with allegorical representations of historical events. The margins include 217 historical annotations, the lat of which occurred in 1733. Marvelous set of vignettes in the map includes a number of events, including many events in European, Asian and African history which post-date the bible. An island named Tules Atlantis Ysland appears in the North Atlantic. Matching the 217 historical events in the margins to the vignettes (which are keyed by number) is certain to provide hours of entertainment and a marvelous look at history's most important events, through the eyes of Desing, a famous 18th Century professor, then working at the University in Saltzberg. Gorgeous wash color. Models of the solar system and the modern world at the bottom. A visual and historical delight.