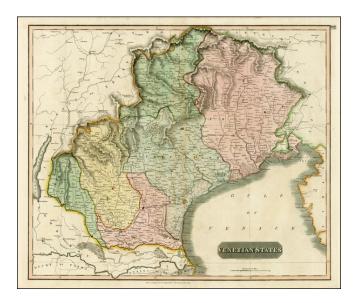

## Barry Lawrence Ruderman Antique Maps Inc.

7407 La Jolla Boulevard La Jolla, CA 92037

www.raremaps.com

(858) 551-8500 blr@raremaps.com

**Venetian States** 

| Stock#:<br>Map Maker: | 10079<br>Thomson   |
|-----------------------|--------------------|
| Date:                 | 1816               |
| Place:                | Edinburgh          |
| Color:                | Hand Colored<br>VG |
| Condition:<br>Size:   | 23 x 20 inches     |
| 5120.                 | 25 x 20 menes      |
| Price:                | SOLD               |

## **Description:**

Detailed regonal map, centered on Venice and Trevigiano. Shows towns, roads, rivers, lakes, mountains, and other details. Attractive wash colors.