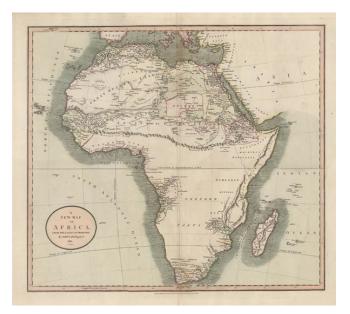

## **Description**:

Striking map of Africa, hand colored by regions. Shows a massive unexplored region south of the Mountains of Kong and the Mountains of the Moon. Various trade routes are shown in the interior of Africa, through its various Kingdoms. Much of the south is labeled Unknown parts. Nice detail in South Africa and along the West Coast, in the Ivory and Slave Coast regions. An excellent large format map from Cary's Universal Atlas. Minor fold split, entering the image by about 2 inches, else a gorgeous example.