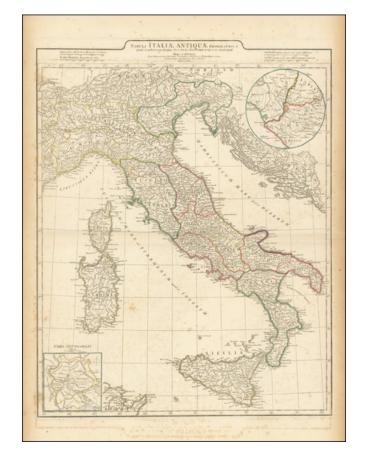

## **Description:**

Interesting large format map of ancient Italy, Corsica, Sardinia and the Adriatic Coat.

Colored by ancient kingdoms and city states. Show towns, mountains, rivers, lakes, bays, islands, gulfs, etc.

Includes a large inset map of the area around Rome and a second map showing the ancient areas of the 7 hills of Rome.