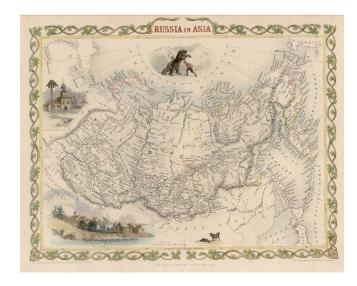

## Russia in Asia

**Stock#:** 10043 **Map Maker:** Tallis

Date: 1851 Place: London

**Color:** Hand Colored

**Condition:** VG+

**Size:**  $13 \times 9.5$  inches

**Price:** SOLD

## **Description:**

Gorgeous full color example of Tallis' decorative map of Russian Asia, with large vignettes of a polar hunting scene, Skorskarskoi Pagost, Troitsk and Kamchatkan Dogs. Engraved for R. Montgomery Martin's Illustrated Atlas. Tallis was one of the last great decorative map makers. His maps are prized for the wonderful vignettes of indigenous scenes, people, etc. Remarkable color.