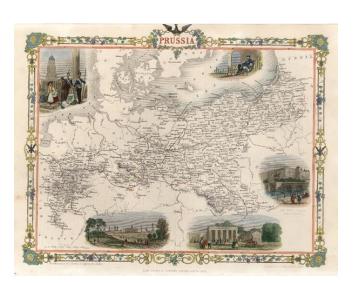

## **Description:**

Stunning full color example of this marvelous map. Decorative vignettes showing French Church Berlin, Frederick the Great, The Royal Palace, Berlin, and Bradenberg Gate. Engraved for R. Montgomery Martin's Illustrated Atlas. Tallis was one of the last great decorative map makers. His maps are prized for the wonderful vignettes of indigenous scenes, people, etc. Remarkable color.