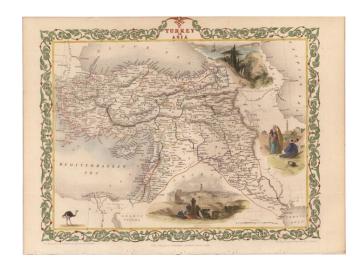

## Turkey in Asia [with Cyprus]

**Stock#:** 10037 **Map Maker:** Tallis

Date: 1851 Place: London

**Color:** Hand Colored

**Condition:** VG+

**Size:**  $13 \times 9.5$  inches

**Price:** SOLD

## **Description:**

Gorgeous full color example, with large vignettes of castles in Europe and Asia, local costumes, Jerusalem and an Ostrich. Engraved for R. Montgomery Martin's Illustrated Atlas. Tallis was one of the last great decorative map makers. His maps are prized for the wonderful vignettes of indigenous scenes, people, etc. Remarkable color.