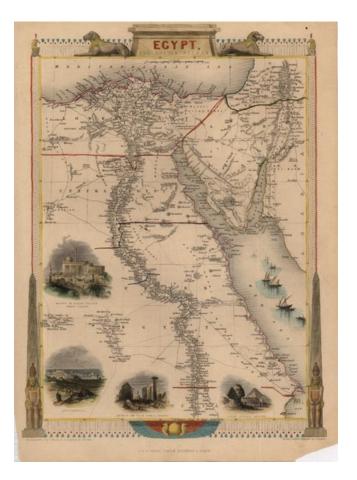

## **Description:**

Gorgeous full colour example, with large vignettes the Mosque of the Sultan Hassan, Alexandria, Ruins of the Great Temple Karnac, Great Sphinx, Ghizeh and sail boats in the Red Sea. Engraved for R. Montgomery Martin's Illustrated Atlas. Tallis was one of the last great decorative map makers. His maps are prized for the wonderful vignettes of indigenous scenes, people, etc. Remarkable color.