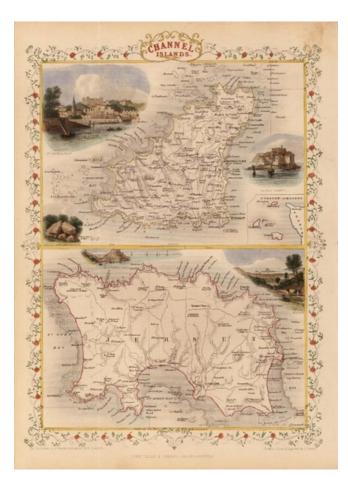

## Barry Lawrence Ruderman Antique Maps Inc.

7407 La Jolla Boulevard La Jolla, CA 92037 www.raremaps.com

(858) 551-8500 blr@raremaps.com

**Channel Islands [Guernsey and Jersey]** 

| Stock#:<br>Map Maker: | 10033<br>Tallis     |
|-----------------------|---------------------|
| -<br>Date:            | 1851                |
|                       | 1001                |
| Place:                | London              |
| Color:                | Hand Colored        |
| <b>Condition:</b>     | VG+                 |
| Size:                 | $13 \ge 9.5$ inches |
| Price:                | SOLD                |

## **Description:**

Gorgeous full color example of Tallis' map of the Channel Islands. Includes decorative vignettes showing St. Peter's Port, Castle Cornet, Druidical Alter near Lancresse, Mont Orgueil Castle and Jersey. Tallis was one of the last great decorative map makers. His maps are prized for the wonderful vignettes of indigenous scenes, people, etc.