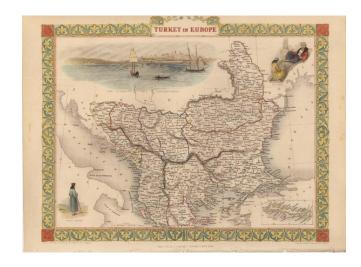

## **Turkey in Europe**

**Stock#:** 10032 **Map Maker:** Tallis

Date: 1851 Place: London

**Color:** Hand Colored

**Condition:** VG+

**Size:**  $13 \times 9.5$  inches

**Price:** SOLD

## **Description:**

Striking full color example of this marvelous map. Decorative Vignettes of Ali Pasha, The Bosphorus and Constantinople and a Greek Caloyer figure, also inset of island of Cadia. Engraved for R. Montgomery Martin's Illustrated Atlas. Tallis was one of the last great decorative map makers. His maps are prized for the wonderful vignettes of indigenous scenes, people, etc. Remarkable color.