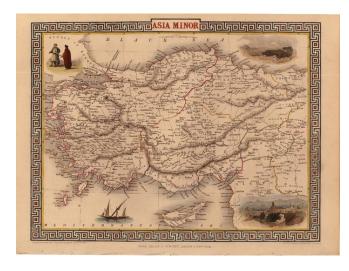

## **Asia Minor [shows Cyprus]**

**Stock#:** 10029 **Map Maker:** Tallis

Date: 1851 Place: London

**Color:** Hand Colored

**Condition:** VG+

**Size:**  $13 \times 9.5$  inches

**Price:** SOLD

## **Description:**

Striking full color example of Tallis' map of the region bounded by the Black Sea, Mediterranean, Aleppo and Diyar-Bekr, including a nice large Cyprus Vignettes of Olympus, Rhodes, a sailing vessel and Turkish costumes. Engraved for R. Montgomery Martin's Illustrated Atlas. Tallis was one of the last great decorative map makers. His maps are prized for the wonderful vignettes of indigenous scenes, people, etc. Gorgeous full color.