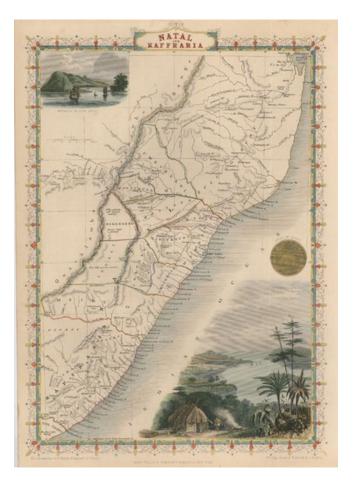

## Barry Lawrence Ruderman Antique Maps Inc.

7407 La Jolla Boulevard La Jolla, CA 92037 www.raremaps.com

(858) 551-8500 blr@raremaps.com

Natal and Kaffraria

| Stock#:           | 10028           |
|-------------------|-----------------|
| Map Maker:        | Tallis          |
| Date:             | 1851            |
| Place:            | London          |
| Color:            | Hand Colored    |
| <b>Condition:</b> | VG+             |
| Size:             | 13 x 9.5 inches |
| Price:            | SOLD            |

## **Description:**

Striking full color example of this marvelous map. Decorative Vignettes of Entrance to Port Natal. Engraved for R. Montgomery Martin's Illustrated Atlas. Tallis was one of the last great decorative map makers. His maps are prized for the wonderful vignettes of indigenous scenes, people, etc. Remarkable color.