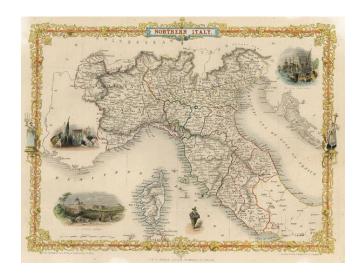

## **Northern Italy**

**Stock#:** 10022 **Map Maker:** Tallis

Date: 1851 Place: London

**Color:** Hand Colored

**Condition:** VG+

**Size:**  $13 \times 9.5$  inches

**Price:** SOLD

## **Description:**

Gorgeous full color example, with decorative vignettes showing The Grand Canal in Venice and St. Peter's in Rome, plus two other vignettes. Two minor spots, but still an attractive example. Engraved for R. Montgomery Martin's Illustrated Atlas. Tallis was one of the last great decorative map makers. His maps are prized for the wonderful vignettes of indigenous scenes, people, etc. Remarkable color.