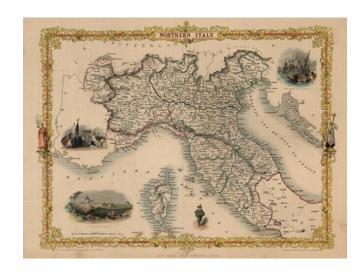

## **Northern Italy**

**Stock#:** 10021 **Map Maker:** Tallis

Date: 1851 Place: London

**Color:** Hand Colored

**Condition:** VG

**Size:**  $13 \times 9.5$  inches

**Price:** SOLD

## **Description:**

Gorgeous full color example, with decorative vignettes showing The Grand Canal in Venice and St. Peter's in Rome, plus two other vignettes. Two minor spots, but still an attractive example. Engraved for R. Montgomery Martin's Illustrated Atlas. Tallis was one of the last great decorative map makers. His maps are prized for the wonderful vignettes of indigenous scenes, people, etc. Remarkable color.