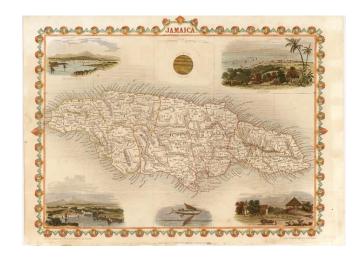

## **Jamaica**

**Stock#:** 10017 **Map Maker:** Tallis

Date: 1851 Place: London

**Color:** Hand Colored

**Condition:** VG+

**Size:**  $13 \times 10$  inches

**Price:** SOLD

## **Description:**

Gorgeous full color example of Tallis' map of the island, with decorative vignettes of Kingston, Port Antonio, Fort Royal Harbour and Sugar Mill. Engraved for R. Montgomery Martin's Illustrated Atlas. Tallis was one of the last great decorative map makers. His maps are prized for the wonderful vignettes of indigenous scenes, people, etc. Remarkable color.