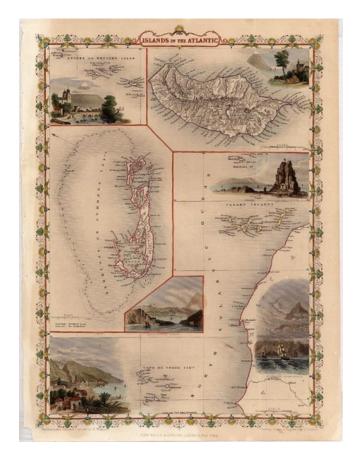

## Islands in the Atlantic [Bermuda, Madeira, Canaries, Azores and Cape Verde Islands]

Stock#: 10016 Map Maker: Tallis

Date: 1851 Place: London

**Color:** Hand Colored

**Condition:** VG+

**Size:**  $13 \times 9.5$  inches

## **Description:**

Terrific map of the various islands in the Atlantic, including Bermuda, the Azores, Madeira, the Canaries and Cape Verde Islands, with 5 large profile views. Engraved for R. Montgomery Martin's Illustrated Atlas. Tallis was one of the last great decorative map makers. His maps are prized for the wonderful vignettes of indigenous scenes, people, etc. A striking full color example.