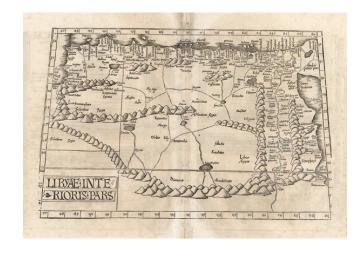

## **Libyae Interioris Pars**

**Stock#:** 10002 **Map Maker:** Fries

Date: 1535
Place: Strasborg
Color: Uncolored

**Condition:** VG

**Size:** 18 x 12 inches

**Price:** SOLD

## **Description:**

Striking early map of North Africa, from the Red Sea, the Nile and Egypt to the Gulf of Libya. Extends up rivers along the Nile to Aden. The map is a slightly reduced version of Waldseemuller's map of 1513 and is one of the earliest obtainable maps of the region. A bit of soiling and some minor dampstaining in the margins, bot overall a good example.