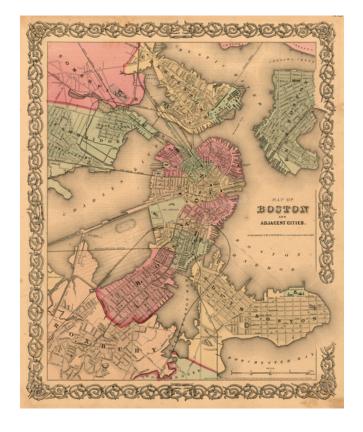

## **Map of Boston And Adjacent Cities**

Stock#: 0988 Map Maker: Colton

Date: 1855
Place: New York
Color: Hand Colored

**Condition:** VG+

**Size:**  $15 \times 12$  inches

Price: SOLD

## **Description:**

Detailed map of Boston and vicinity, extending to the Mystic River, Chelsea Creek, Sommerville, Cambridge, Roxbury and South Boston. Shows streets, roads, railroads, bridges, buildings, wharfs, etc. An excellent pre-Civil War map of Boston. From the first edition of JH Colton's Atlas. Wide margins. JH Colton was one of the pre-eminent American map publishing firms in the mid-19th Century.