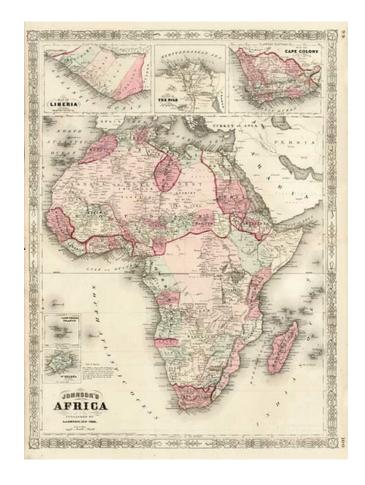

## Johnson's Africa

Stock#: 0985 Map Maker: Johnson

Date: 1865
Place: New York
Color: Hand Colored

**Condition:** VG+

**Size:** 24 x 17.5 inches

Price: SOLD

## **Description:**

Attractive map of Africa with large vignettes of Cape Town and Port Natal and insets of St. Helena Island. Colored by countries and colonies, and showing towns, mountains, ports, islands, explorers routes and similar details. Decorative border.