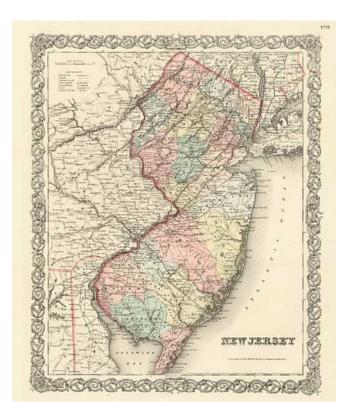

## Barry Lawrence Ruderman Antique Maps Inc.

7407 La Jolla Boulevard La Jolla, CA 92037 www.raremaps.com

(858) 551-8500 blr@raremaps.com

**New Jersey** 

| Stock#:           | 0980           |
|-------------------|----------------|
| Map Maker:        | Colton         |
| Date:             | 1855           |
| Place:            | New York       |
| Color:            | Hand Colored   |
| <b>Condition:</b> | VG+            |
| Size:             | 15 x 13 inches |
| Price:            | SOLD           |

## **Description:**

Detailed map of the region, colored by counties and showing towns, roads, railroads, canals, post offices, rivers, lakes, etc. From the first edition of JH Colton's Atlas. Wide margins. JH Colton was one of the preeminent American map publishing firms in the mid-19th Century.