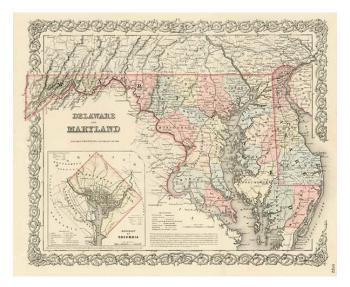

## Barry Lawrence Ruderman Antique Maps Inc.

7407 La Jolla Boulevard La Jolla, CA 92037

www.raremaps.com

(858) 551-8500 blr@raremaps.com

**Delaware and Maryland** 

| Stock#:    | 0969               |
|------------|--------------------|
| Map Maker: | Colton             |
| Date:      | 1856<br>Name Varia |
| Place:     | New York           |
| Color:     | Hand Colored       |
| Condition: | VG+                |
| Size:      | 15 x 13 inches     |
| Price:     | SOLD               |

## **Description:**

A detailed map of the state, colored by county, showing towns, roads, railroads, lakes, rivers, etc. Inset of District of Columbia. Beautiful decorative border. From the desireable first edition of Colton's Atlas, one of the most well regarded American Atlases of the mid-19th Century.