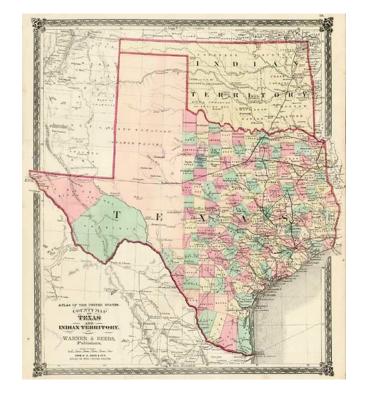

## **County Map of Texas and Indian Territory**

Stock#: 0963 Map Maker: Lloyd

Date: 1873Place: New YorkColor: Hand Colored

**Condition:** VG+

**Size:** 17 x 14 inches

Price: SOLD

## **Description:**

Rare variant edition of Lloyd's map of Texas, extending North to incorporate Indian Territory. Highly detailed, thorughout. Several early roads and Wagon Routes are shown, along with railroads, rivers, lakes, forts, Indians andth U.S. Mail Route. This is an early variant of the map, predating Bexar and Young Counties. Counties in full wash color. An excellent and suprisingly scarce early map. HH Lloyd's Atlas of the United States was never issued as a separate Atlas. Its only appearance is as a supplement to County and State atlases published by Warner & Beers.