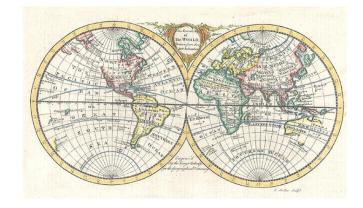

## An Accurate Map of the World, Drawn from the best Authorities

Stock#: 0954 Map Maker: Rollos

Date: 1759 Place: London

Color: Hand Colored

**Condition:** VG+

**Size:** 11 x 6 inches

**Price:** SOLD

## **Description:**

Decorative map of the world, which includes a number of mythical and still unknown areas. The map predates Cook's discoveries in the Pacific and along the NW Coast of America. The incomplete Australia and New Zealand and NW Coast of America are of particular note, along with the blance area in the Pacific NW. The map includes the earliest dissemination of the Russian Discoveries in the North Pacific by Tchirikow and others. A nice example in attractive full color on nice thick paper.