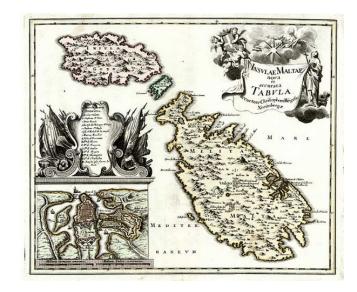

## Insulae Maltae nova et accurata Tabula accurante Christophoro Weigelic Norimberæ

**Stock#:** 0934 **Map Maker:** Weigel

**Date:** 1720

Place: Nuremberg
Color: Hand Colored

**Condition:** VG+

**Size:** 16 x 13 inches

## **Description:**

Striking dark example of Weigel's map of Malta, with a large inset of Valletta, showing a town plan, fortifications and neighbouring fortifications and ships in the Habour, along with two cartouches and a key. Full margins and a rich dark strike.