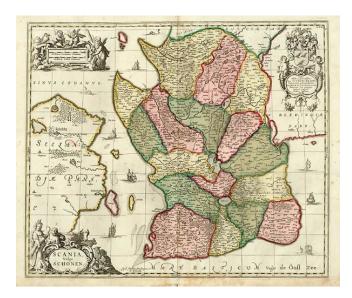

## Barry Lawrence Ruderman Antique Maps Inc.

7407 La Jolla Boulevard La Jolla, CA 92037 www.raremaps.com

(858) 551-8500 blr@raremaps.com

Scania; Vugo Schonen

| Stock#:    | 0918           |
|------------|----------------|
| Map Maker: | Pitt           |
| Date:      | 1670           |
| Place:     | Amsterdam      |
| Color:     | Hand Colored   |
| Condition: | VG             |
| Size:      | 21 x 18 inches |
| Price:     | SOLD           |

## **Description:**

Striking decorative regional map of the southern part of Sweden, with 3 large cartouches, 6 sailing ships and 3 sea monsters. From the ill fated Moses Pitt-Van Waesberg Atlas, which was intended to be the largest atlas ever produced, but fell upon hard times and resulted in the failure of the publishers after several volumes. Marginal soiling and a minor marginal fold split, but overall an excellent example of this scarce map.