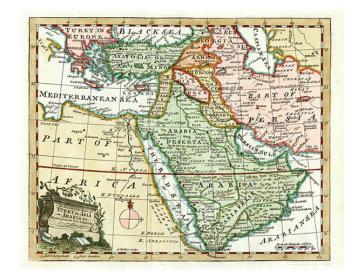

## An Accurate Map of Turkey in Asia -- Arabia &c.-- Drawn from the best Authorities

**Stock#:** 0894 **Map Maker:** Guthrie

Date: 1785 Place: London

**Color:** Hand Colored

**Condition:** VG+

**Size:** 9 x 7 inches

## **Description:**

Decorative regional map, colored by geographical regions. Large decorative title cartouche and compass rose. Guthries Geographical Grammar was one of the most popular English Language geographies in the later part of the 19th Century and was republished in over 30 editions, in London, Dublin and Philadelphia.