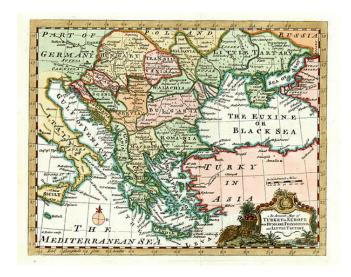

## An Accurate Map of Turkey in Europe, with Hungary, Transilvania and Little Tartary

**Stock#:** 0892 **Map Maker:** Guthrie

Date: 1785 Place: London

**Color:** Hand Colored

**Condition:** VG+

**Size:** 9 x 7 inches

## **Description:**

Decorative regional map, colored by geographical regions. Large decorative title cartouche and compass rose. Guthries Geographical Grammar was one of the most popular English Language geographies in the later part of the 19th Century and was republished in over 30 editions, in London, Dublin and Philadelphia.