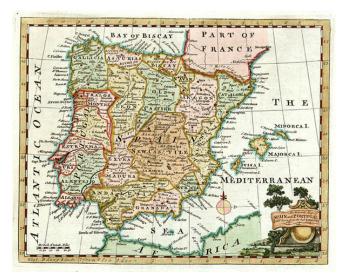

## An Accurate Map of Spain and Portugal. Laid down from the best Authorities

| Stock#:<br>Map Maker: | 0888<br>Guthrie |
|-----------------------|-----------------|
| Date:                 | 1785            |
| Place:                | London          |
| Color:                | Hand Colored    |
| <b>Condition</b> :    | VG+             |
| Size:                 | 9 x 7 inches    |
| Price:                | SOLD            |

## **Description:**

Decorative regional map, colored by geographical regions. Includes Minorca, Majorca and Ivisa. Large decorative title cartouche and compass rose. Guthries Geographical Grammar was one of the most popular English Language geographies in the later part of the 19th Century and was republished in over 30 editions, in London, Dublin and Philadelphia.