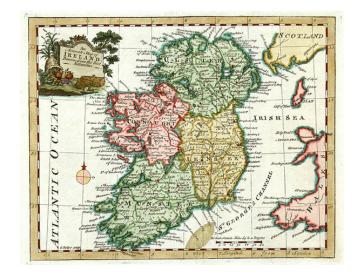

## An Accurate Map of Ireland. Drawn from the best Authorities

**Stock#:** 0887 **Map Maker:** Guthrie

Date: 1785 Place: London

**Color:** Hand Colored

**Condition:** VG+

**Size:** 9 x 7 inches

**Price:** SOLD

## **Description:**

Decorative regional map, colored by geographical regions. Large decorative title cartouche and compass rose. Guthries Geographical Grammar was one of the most popular English Language geographies in the later part of the 19th Century and was republished in over 30 editions, in London, Dublin and Philadelphia.