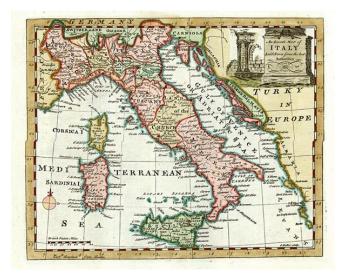

## An Accurate Map of Italy. Laid down from the best Authorities

| Stock#:<br>Map Maker: | 0855<br>Guthrie |
|-----------------------|-----------------|
| Date:<br>Place:       | 1785<br>London  |
| Color:                | Hand Colored    |
| <b>Condition</b> :    | VG+             |
| Size:                 | 9 x 7 inches    |
| Price:                | SOLD            |

## **Description:**

Decorative map of Italy, including Sardinia, Corsica, Sicily and the Adriatic. Large decorative title cartouche and compass rose. Guthries Geographical Grammar was one of the most popular English Language geographies in the later part of the 19th Century and was republished in over 30 editions, in London, Dublin and Philadelphia.