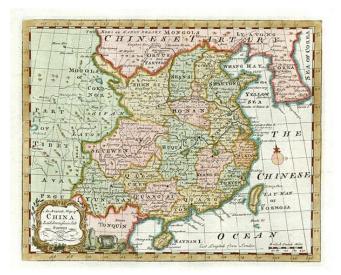

## An Accurate Map of China. Laid down from the best Authorities

| Stock#:<br>Map Maker: | 0854<br>Guthrie |
|-----------------------|-----------------|
| Date:                 | 1785            |
| Place:                | London          |
| Color:                | Hand Colored    |
| <b>Condition</b> :    | VG+             |
| Size:                 | 9 x 7 inches    |
| Price:                | SOLD            |

## **Description:**

Detailed map of China and Korea, colored by provinces. Shows Formosa. Extends west to Tibet. Large decorative title cartouche and compass rose. Guthries Geographical Grammar was one of the most popular English Language geographies in the later part of the 19th Century and was republished in over 30 editions, in London, Dublin and Philadelphia.