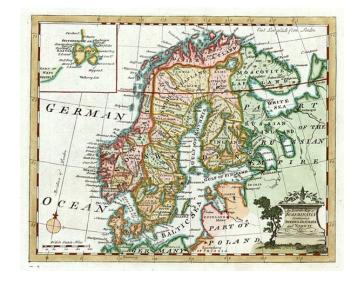

## An Accurate Map of Scandinavia, Containing Sweden, Denmark and Norway

**Stock#:** 0852 **Map Maker:** Guthrie

Date: 1785 Place: London

**Color:** Hand Colored

**Condition:** VG+

**Size:** 9 x 7 inches

**Price:** SOLD

## **Description:**

Decorative map of Scandinavia and the Baltic, colored by provinces, with an inset of Spitzberg or East Greenland. Large decorative title cartouche and compass rose. Guthries Geographical Grammar was one of the most popular English Language geographies in the later part of the 19th Century and was republished in over 30 editions, in London, Dublin and Philadelphia.