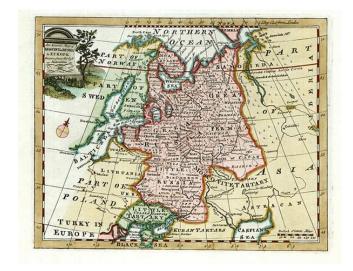

## An Accurate Map of Moscovy or Russia in Europe. Drawn from the best Authorities

**Stock#:** 0847 **Map Maker:** Guthrie

Date: 1785 Place: London

**Color:** Hand Colored

**Condition:** VG+

**Size:** 9 x 7 inches

## **Description:**

Decorative map of Russia in Europe, th Baltic and part of Scandinavia. Large decorative title cartouche and compass rose. Guthries Geographical Grammar was one of the most popular English Language geographies in the later part of the 19th Century and was republished in over 30 editions, in London, Dublin and Philadelphia.