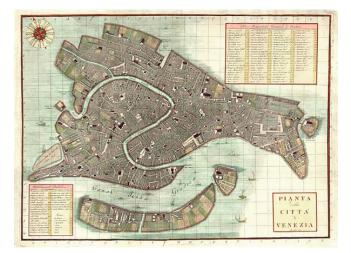

## Pianta Della Citta' di Venezia nell' Anno 1824 [with large decorative Compass Rose]

| Stock#:           | 0834           |
|-------------------|----------------|
| Map Maker:        | Anonymous      |
| Date:             | 1824           |
| Place:            | Italy          |
| Color:            | Hand Colored   |
| <b>Condition:</b> | VG+            |
| Size:             | 27 x 20 inches |
| Price:            | SOLD           |

## **Description:**

Stunning large format map of Venice and decorative compass rose. Includes a large key identifying Stabilimenti Pubblici, including Museums, Universities, Theatres, Laboratories, Hospitals, Government Buildings, etc. and a larger key naming Chiese Parrocchiali, Luccursali et Oratori, locating about 80 churches. Remarkable detail. Sailing ships and gondolas in the Canals. A striking and quite scarce item. One of the most interesting 19th Century plans of Venice.