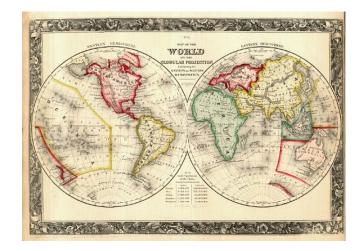

## Map of the World on the Globular Projection...

Stock#: 0810 Map Maker: Mitchell Jr.

**Date:** 1860

Place: Philadelphia Color: Hand Colored

**Condition:** VG

**Size:** 15 x 10.5 inches

**Price:** SOLD

## **Description:**

True first edition of Mitchell's map of the world, from the New General Atlas. Includes a dark attractive impression of this scarce early Mitchell border. Narrow left and right margin, as issued.