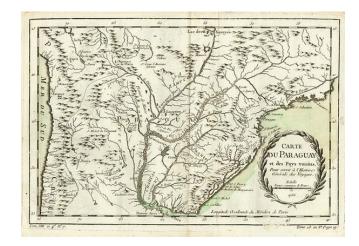

## Carte Du Paraguay...1756 [showing Rio Janeiro, Buenos Aires, Salta, etc]

Stock#: 0799 Map Maker: Bellin

**Date:** 1757 **Place:** Paris

**Color:** Outline Color

**Condition:** VG

**Size:**  $12.5 \times 8$  inches

## **Description:**

Detailed map of the region centering on the Parana and Paraguay Rivers and the River Plate (Rio de la Plate). Extends north to include Rio Janeiro and south to Buenos Aires and extending from the Atlantic to the Pacific. Also shows Salta, Mendoca, La Paz and several other major cities in the region. Includes a decorative title cartouche. One of the maps produced by Nichlas Bellin for Prevost d'Exiles influential travel book, L'Histoire Generale des Voyages.