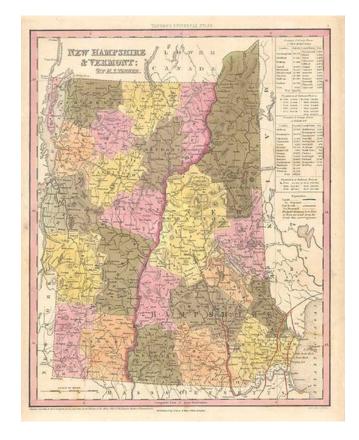

## New Hampshire & Vermont: By H.S. Tanner

**Stock#:** 0794 **Map Maker:** Tanner

Date: 1840 (1844)
Place: Philadelphia
Color: Hand Colored

**Condition:** VG

**Size:** 15 x 12 inches

**Price:** SOLD

## **Description:**

Nice example of Tanner's map of New Hampshire and Vermont, hand colored by counties, and showing towns, roads with distances, railroads, and a host of other details. The key shows counties and towns in each state, with populations, and populations on a decade by decade basis since 1790. Tanner's maps rarely appears on the market. A nice wide margined example.