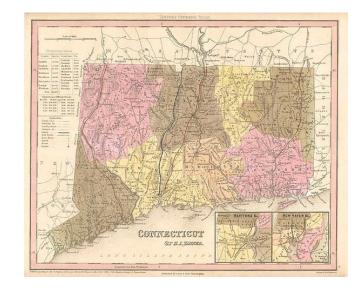

## **Description:**

Marvelous example of Tanner's map, with insets of Hartford and New Haven. The map is hand colored by counties, and shows towns, roads with distances, steam and stage routes, railroads, canals, and a host of other details. Statistical tables provides populations by counties and historical information dating back to 1701. Tanner's maps rarely appears on the market. A nice wide margined example.