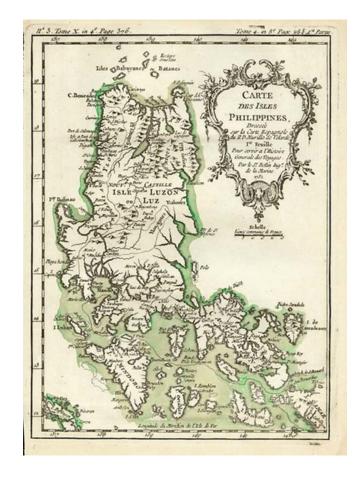

## Carte Des Isles Philippines...1st Fueille...1751

Stock#: 0782 Map Maker: Bellin

**Date:** 1752 **Place:** Paris

**Color:** Hand Colored

**Condition:** VG

**Size:**  $8.5 \times 6$  inches

Price: SOLD

## **Description:**

Detailed map of the Northern portion of the Philippines, extending from Batanes and Babuyanes to Mindonoro and Masbate, and centered on Luzon. One of the most detailed maps of the period. Includes a large decorative title cartouche. One of the maps produced by Nichlas Bellin for Prevost d'Exiles influential travel book, L'Histoire Generale des Voyages.