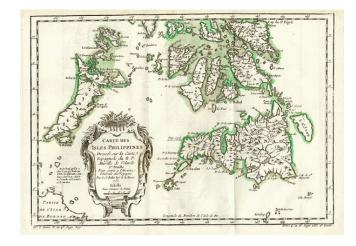

## Carte Des Isles Philippines...2nd Fueille...1752

Stock#: 0781 Map Maker: Bellin

**Date:** 1752 **Place:** Paris

**Color:** Hand Colored

**Condition:** VG

**Size:** 12 x 8 inches

**Price:** SOLD

## **Description:**

Detailed map of the Southern portion of the Philippines, extending from Masbate and Oetablas Islands to Jolo Island and centered on Mindanao and Leyte Islands. One of the most detailed maps of the period. Includes a large decorative title cartouche. One of the maps produced by Nichlas Bellin for Prevost d'Exiles influential travel book, L'Histoire Generale des Voyages.