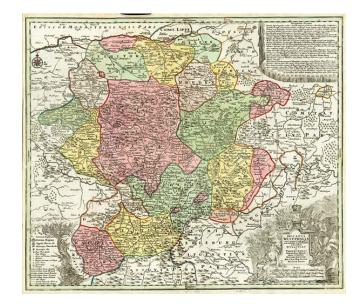

## Ducatus Westphalia nova mappa Geographica...et Secundum Dynastias et Praefecturas

**Stock#:** 0775 **Map Maker:** Seutter

Date: 1740Place: AugsbergColor: Hand Colored

**Condition:** VG+

**Size:** 23 x 19.5 inches

## **Description:**

Highly detailed regional map of Westphalia, centered on Arensberg and Brion. The map is bounded by Lippstatt and Geseke and Paderborn in the North, Volckmarsen and Waldeck in the East, Bilstein & Waldenberg in the South and Balve and Menden in the West. Compass Rose and three cartouches, one with 3 coats of arms.